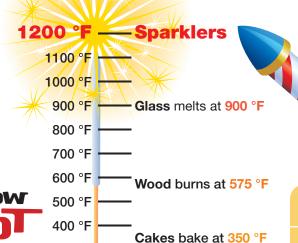

# CONSUMER

NFPA is opposed to consumer use of fireworks. This includes sparklers and firecrackers. Even sparklers burn hot enough to cause third-degree burns.

#### **FACTS**

- ! More than 16,000 reported fires are started by fireworks annually.
- (!) Sparklers account for roughly one-quarter of emergency room fireworks injuries.

DO<sub>E</sub>S

**BURN?** 

SPARKLER

Water boils at 212 °F